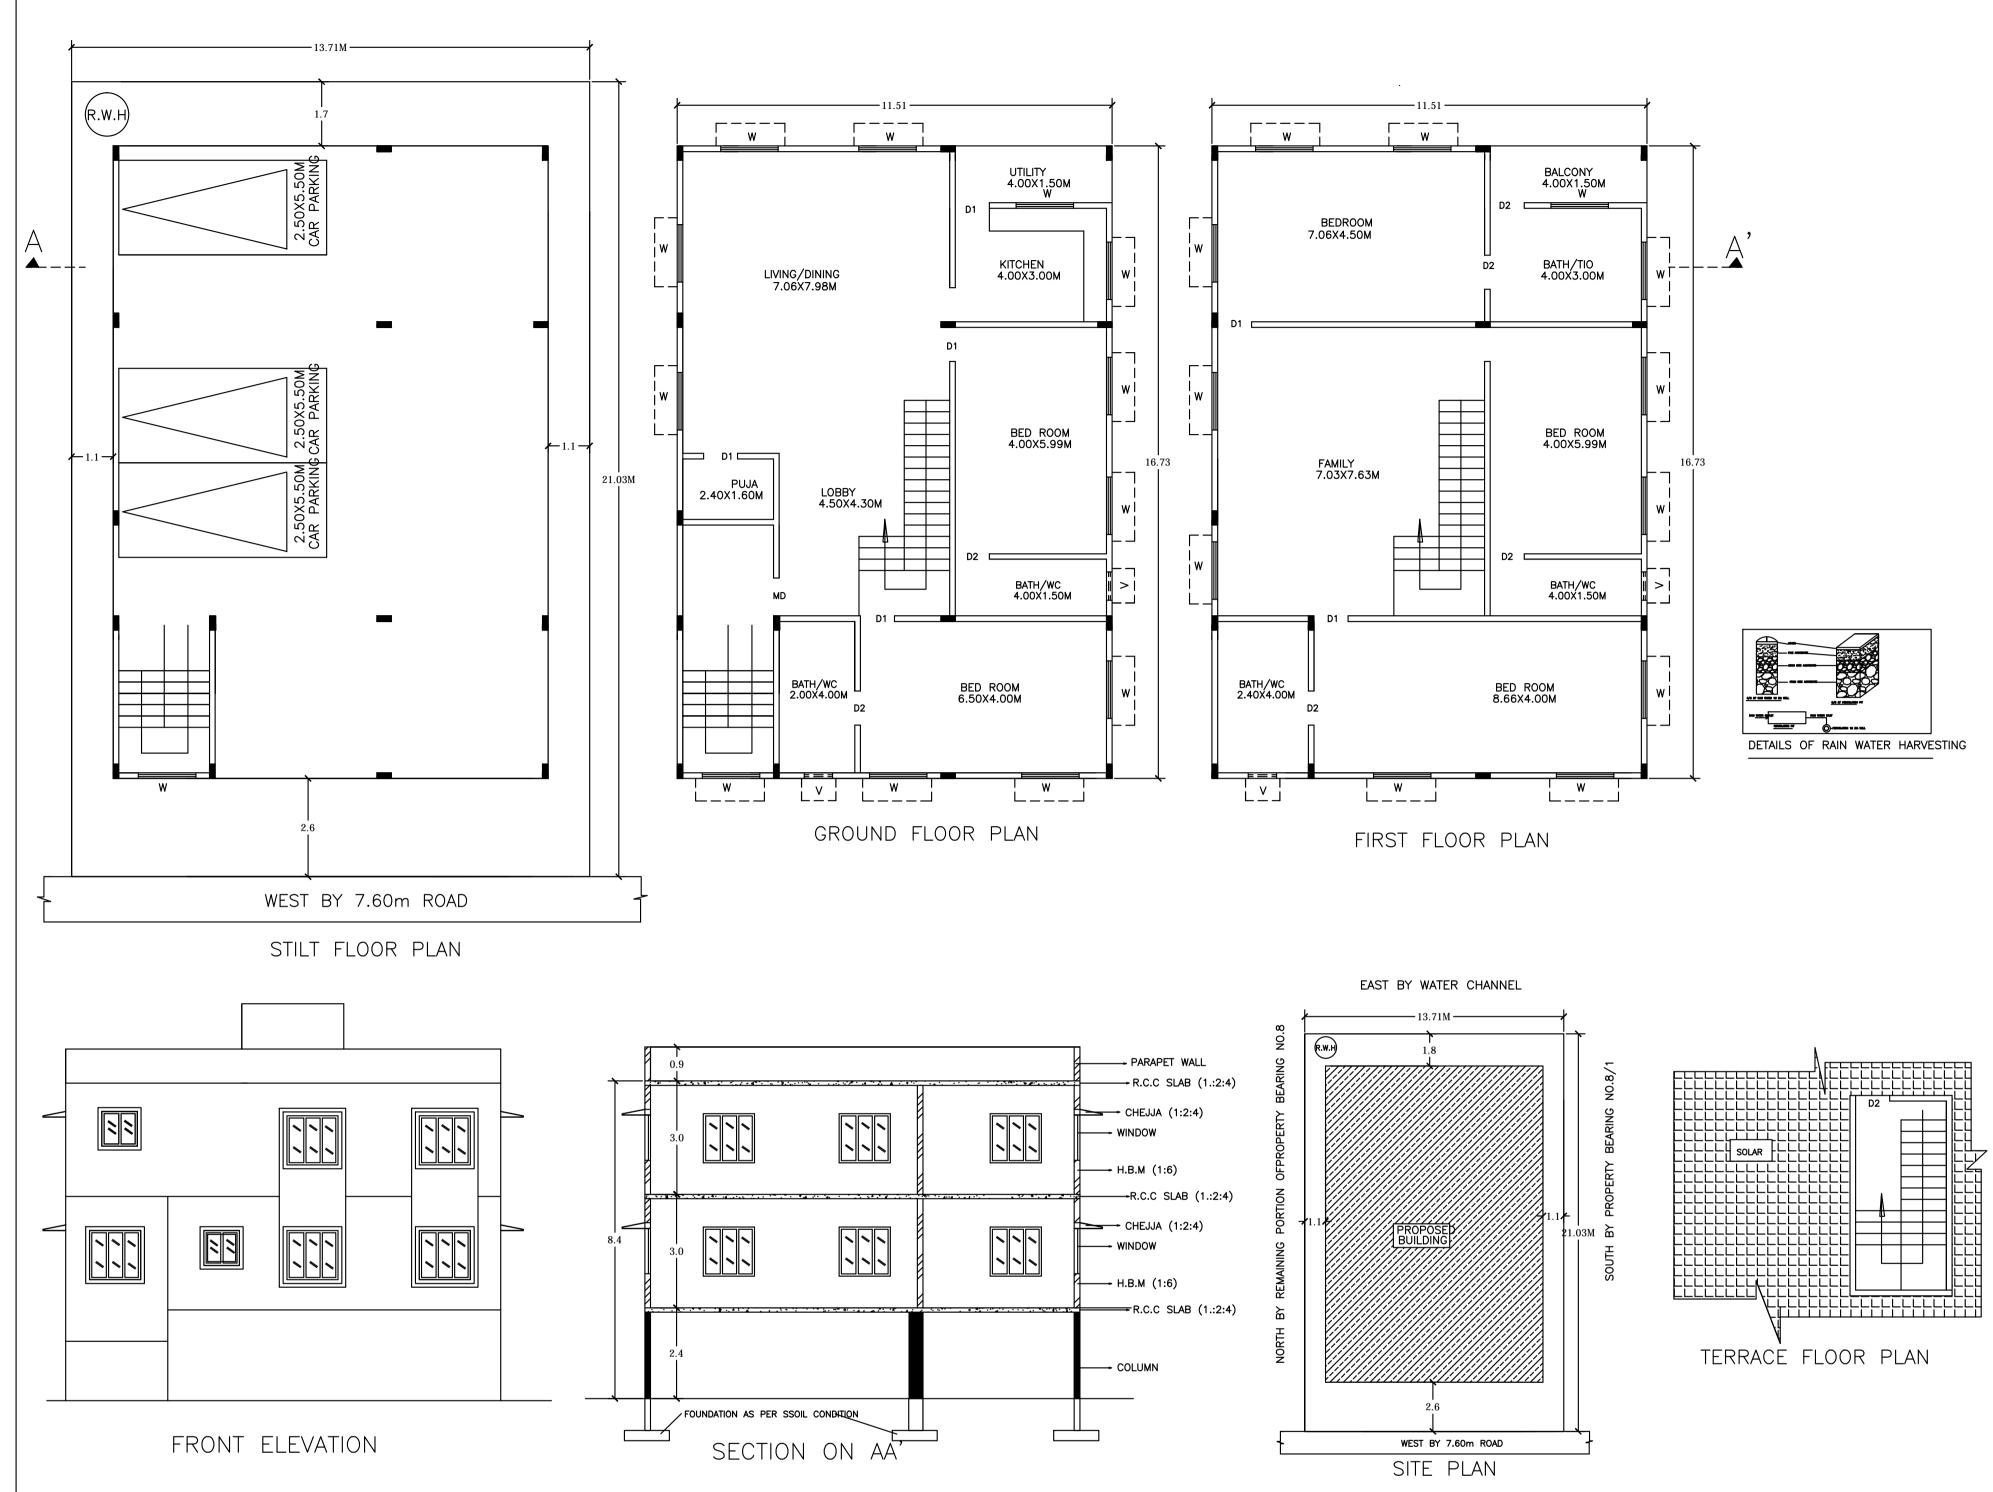

Block : A (VINAY DEVARAJ)

| Floor Name      | Total Built Up Area<br>(Sq.mt.) | Deductions (Area in Sq.mt.) | Proposed FAR<br>Area (Sq.mt.) | Total FAR Area<br>(Sq.mt.) | Tnmt (No.) |
|-----------------|---------------------------------|-----------------------------|-------------------------------|----------------------------|------------|
|                 | <b>、 、 、 、 、</b>                | Parking                     | Resi.                         | <b>、</b> 1                 |            |
| Terrace Floor   | 0.00                            | 0.00                        | 0.00                          | 0.00                       | 00         |
| First Floor     | 192.56                          | 0.00                        | 192.56                        | 192.56                     | 01         |
| Ground Floor    | 192.56                          | 0.00                        | 192.56                        | 192.56                     | 01         |
| Stilt Floor     | 192.56                          | 184.64                      | 0.00                          | 7.92                       | 00         |
| Total:          | 577.68                          | 184.64                      | 385.12                        | 393.04                     | 02         |
| Total Number of |                                 |                             |                               |                            |            |
| Same Blocks     | 1                               |                             |                               |                            |            |
| :               |                                 |                             |                               |                            |            |
| Total:          | 577.68                          | 184.64                      | 385.12                        | 393.04                     | 02         |

UnitBUA Table for Block :A (VINAY DEVARAJ)

| FLOOR                | Name                | UnitBUA Type | UnitBUA Area | Carpet Area | No. of Rooms | No. of Tenement |
|----------------------|---------------------|--------------|--------------|-------------|--------------|-----------------|
| GROUND<br>FLOOR PLAN | SPLIT GF-<br>DUPLEX | FLAT         | 175.48       | 167.10      | 8            | 1               |
| FIRST FLOOR<br>PLAN  | SPLIT FF-<br>DUPLEX | FLAT         | 192.56       | 184.18      | 8            | 1               |
| Total:               | -                   | -            | 368.04       | 351.28      | 16           | 2               |

## Block USE/SUBUSE Details

| Block Name        | Block Use   | Block SubUse                | Block Structure        | Block Land Use<br>Category |
|-------------------|-------------|-----------------------------|------------------------|----------------------------|
| A (VINAY DEVARAJ) | Residential | Plotted Resi<br>development | Bldg upto 11.5 mt. Ht. | R                          |

Required Parking(Table 7a)

| Block                | Туре        | SubUse                      | Area     | Ur    | nits  |            | Car   |
|----------------------|-------------|-----------------------------|----------|-------|-------|------------|-------|
| Name                 | туре        | Subuse                      | (Sq.mt.) | Reqd. | Prop. | Reqd./Unit | Reqd. |
| A (VINAY<br>DEVARAJ) | Residential | Plotted Resi<br>development | 50 - 225 | 1     | -     | 1          | 2     |
|                      | Total :     |                             | -        | -     | -     | -          | 2     |
| Parking              | Check       | (Table                      | 7b)      |       |       |            |       |

| Vehicle Type  | R   | eqd.          | Achieved |               |  |
|---------------|-----|---------------|----------|---------------|--|
| venicie i ype | No. | Area (Sq.mt.) | No.      | Area (Sq.mt.) |  |
| Car           | 2   | 27.50         | 3        | 41.25         |  |
| Total Car     | 2   | 27.50         | 3        | 41.25         |  |
| TwoWheeler    | -   | 13.75         | 0        | 0.00          |  |
| Other Parking | -   | -             | -        | 143.39        |  |
| Total         |     | 41.25         |          | 184           |  |

## FAR &Tenement Details

| Block                | No. of Same<br>Bldg | Total Built Up<br>Area (Sq.mt.) | Deductions<br>(Area in<br>Sq.mt.) | Proposed FAR<br>Area (Sq.mt.) | Total FAR Area<br>(Sq.mt.) | Tnmt (No.) |  |
|----------------------|---------------------|---------------------------------|-----------------------------------|-------------------------------|----------------------------|------------|--|
|                      |                     |                                 | Parking                           | Resi.                         |                            |            |  |
| A (VINAY<br>DEVARAJ) | 1                   | 577.68                          | 184.64                            | 385.12                        | 393.04                     | 02         |  |
| Grand Total:         | 1                   | 577.68                          | 184.64                            | 385.12                        | 393.04                     | 2.00       |  |

| BLOCK NAME        | NAME | LENGTH | HEIGHT | NOS |
|-------------------|------|--------|--------|-----|
| A (VINAY DEVARAJ) | D1   | 0.90   | 2.10   | 08  |
| A (VINAY DEVARAJ) | D2   | 0.90   | 2.10   | 06  |

| BLOCK NAME        | NAME | LENGTH | HEIGHT | NOS |
|-------------------|------|--------|--------|-----|
| A (VINAY DEVARAJ) | V    | 0.75   | 1.20   | 04  |
| A (VINAY DEVARAJ) | W    | 1.52   | 1.20   | 23  |

| COLOR INDEX                            |                                                                                   |        |  |
|----------------------------------------|-----------------------------------------------------------------------------------|--------|--|
| PLOT BO                                | PLOT BOUNDARY                                                                     |        |  |
| ABUTTIN                                |                                                                                   |        |  |
|                                        | ED WORK (COVERAGE AREA)                                                           |        |  |
|                                        | G (To be retained)                                                                |        |  |
|                                        | G (To be demolished)                                                              |        |  |
|                                        | VERSION NO.: 1.0.10                                                               |        |  |
| AREA STATEMENT (BBMP)                  | VERSION DATE: 01/11/2018                                                          |        |  |
| PROJECT DETAIL:                        | VERSION DATE: 01/11/2018                                                          |        |  |
| Authority: BBMP                        | Plot Use: Residential                                                             |        |  |
| Inward No:                             |                                                                                   |        |  |
| BBMP/Ad.Com./EST/0470/19-20            | Plot SubUse: Plotted Resi development                                             |        |  |
| Application Type: Suvarna Parvangi     | Land Use Zone: Residential (Main)                                                 |        |  |
| Proposal Type: Building Permission     | Plot/Sub Plot No.: 8/1                                                            |        |  |
| Nature of Sanction: New                | City Survey No.: -                                                                |        |  |
| Location: Ring-II                      | Khata No. (As per Khata Extract): 8/1                                             |        |  |
| Building Line Specified as per Z.R: NA | PID No. (As per Khata Extract): 88-23-8/1                                         |        |  |
| Zone: East                             | Locality / Street of the property: 3RD MAIN ROAD, SUBBAIAHNA<br>PALYA,BANASAWADI, |        |  |
| Ward: Ward-027                         |                                                                                   |        |  |
| Planning District: 208-Koramangala     |                                                                                   |        |  |
| AREA DETAILS:                          |                                                                                   | SQ.MT. |  |
| AREA OF PLOT (Minimum)                 | (A)                                                                               | 288.32 |  |
| NET AREA OF PLOT                       | (A-Deductions)                                                                    | 288.32 |  |
| COVERAGE CHECK                         |                                                                                   |        |  |
| Permissible Coverage area (75          | .00 %)                                                                            | 216.24 |  |
| Proposed Coverage Area (66.7           | 9%)                                                                               | 192.56 |  |
| Achieved Net coverage area (           | 66.79 % )                                                                         | 192.56 |  |
| Balance coverage area left (8.         | 21 % )                                                                            | 23.68  |  |
| FAR CHECK                              |                                                                                   |        |  |
| Permissible F.A.R. as per zonir        | ng regulation 2015(1.75)                                                          | 504.56 |  |
| Additional F.A.R within Ring I a       | nd II ( for amalgamated plot - )                                                  | 0.00   |  |
| Allowable TDR Area (60% of P           | erm.FAR)                                                                          | 0.00   |  |
| Premium FAR for Plot within In         | npact Zone ( - )                                                                  | 0.00   |  |
| Total Perm. FAR area (1.75)            |                                                                                   | 504.56 |  |
| Residential FAR (97.98%)               |                                                                                   | 385.12 |  |
| Proposed FAR Area                      |                                                                                   | 393.04 |  |
| Achieved Net FAR Area (1.36            | )                                                                                 | 393.04 |  |
| Balance FAR Area ( 0.39 )              |                                                                                   | 111.52 |  |
| BUILT UP AREA CHECK                    |                                                                                   |        |  |
| Proposed BuiltUp Area                  |                                                                                   | 577.68 |  |
| Achieved BuiltUp Area                  |                                                                                   | 577.68 |  |